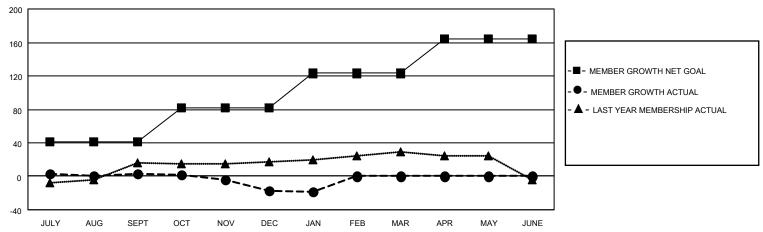

#### GOALS AND ACTUAL MEMBERS CUMULATIVE

| DROPPED CLUBS: 1 |    | 28 CLUBS OF 57 ADDED 1 OR<br>MORE NEW MEMBERS | GENDER DISTRIBUTION                |              |  |
|------------------|----|-----------------------------------------------|------------------------------------|--------------|--|
|                  |    | MORE NEW MEMBERS                              | MALE 779 (68.69%)                  |              |  |
|                  |    |                                               | FEMALE                             | 355 (31.31%) |  |
| DROPPED MEMBERS  |    |                                               | NON BINARY                         | 0 (0.00%)    |  |
|                  | •  |                                               | PREFER NOT TO ANSWER               | 0 (0.00%)    |  |
| DECEASED         | 9  |                                               |                                    |              |  |
| CLUB CANCELLED   | 0  | CLICK HERE FOR CUMULATIVE                     | TOTAL FAMILY UNIT MEMBERS 120      |              |  |
| OTHER            | 62 | MEMBERSHIP DATA                               |                                    |              |  |
| TOTAL            | 71 |                                               | FAMILY MEMBERS PAYING HALF DUES 60 |              |  |
|                  |    |                                               |                                    |              |  |